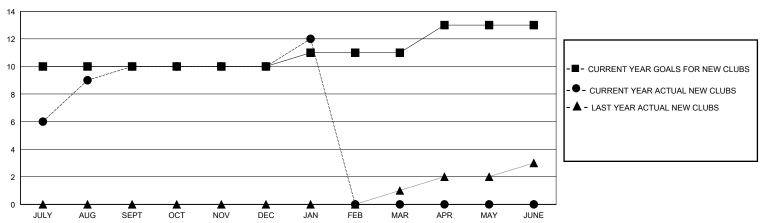

## District 321 E

GMT: LOCATION INDIA GMT CA

| O             |               |             | / tillelit=   | S 57.                 |                        |                         |                                                    |  |
|---------------|---------------|-------------|---------------|-----------------------|------------------------|-------------------------|----------------------------------------------------|--|
| Clubs         |               |             |               | Members               |                        |                         |                                                    |  |
|               | RESULTS FOR   | R 2023-2024 |               | RESULTS FOR 2023-2024 |                        |                         |                                                    |  |
| QUARTER       | NEW CLUB GOAL | NEW CLUBS   | DROPPED CLUBS | QUARTER MEMB          | SER GROWTH NET<br>GOAL | MEMBER GROWTH<br>ACTUAL | DROPPED<br>MEMBERS ACTUAL<br>(including transfers) |  |
| JULY/AUG/SEPT | 10            | 10          | 3             | JULY/AUG/SEPT         | 150                    | 270                     | 145                                                |  |
| OCT/NOV/DEC   | 0             | 0           | 1             | OCT/NOV/DEC           | 100                    | 110                     | 112                                                |  |
| JAN/FEB/MAR   | 1             | 2           | 0             | JAN/FEB/MAR           | 100                    | 45                      | 25                                                 |  |
| APR/MAY/JUNE  | 2             | 0           | 0             | APR/MAY/JUNE          | 150                    | 0                       | 0                                                  |  |