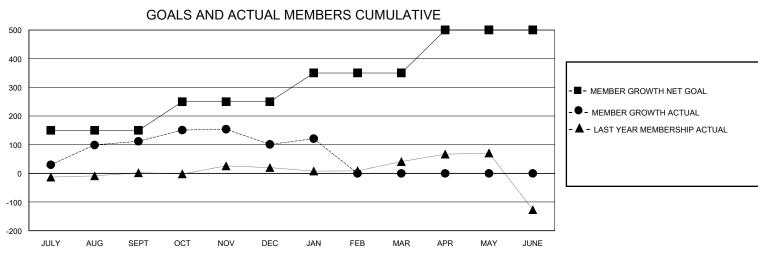

## District 321 E

GMT: LOCATION INDIA GMT CA

| O             |               |             | / tillelit=   | S 57.                 |                        |                         |                                                    |  |
|---------------|---------------|-------------|---------------|-----------------------|------------------------|-------------------------|----------------------------------------------------|--|
| Clubs         |               |             |               | Members               |                        |                         |                                                    |  |
|               | RESULTS FOR   | R 2023-2024 |               | RESULTS FOR 2023-2024 |                        |                         |                                                    |  |
| QUARTER       | NEW CLUB GOAL | NEW CLUBS   | DROPPED CLUBS | QUARTER MEMB          | SER GROWTH NET<br>GOAL | MEMBER GROWTH<br>ACTUAL | DROPPED<br>MEMBERS ACTUAL<br>(including transfers) |  |
| JULY/AUG/SEPT | 10            | 10          | 3             | JULY/AUG/SEPT         | 150                    | 270                     | 145                                                |  |
| OCT/NOV/DEC   | 0             | 0           | 1             | OCT/NOV/DEC           | 100                    | 110                     | 112                                                |  |
| JAN/FEB/MAR   | 1             | 2           | 0             | JAN/FEB/MAR           | 100                    | 45                      | 25                                                 |  |
| APR/MAY/JUNE  | 2             | 0           | 0             | APR/MAY/JUNE          | 150                    | 0                       | 0                                                  |  |